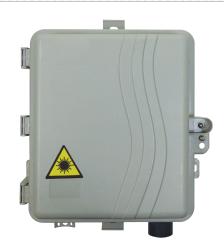

#### 1. SUMMARY

The Primex Wave P1000SFE is a midsize one to 12 fiber outside plant enclosure ideal for Single and Multi Family Unit (MDU/SFU) applications.

This enclosure features the industry-standard hole mounting pattern for complete customization with accessories. It is scalable to the customer's needs for a wide range of big or small applications.

Available with a F81 or override lock, or in NEMA4X.

#### 3. FEATURES & BENEFITS

- Blank internal cavity allows for customized configuration of accessories and components.
- Dual snap locks and available locking override or F81 lock provides secure service provider access 24/7.
- High quality UV-protected PVC or Polycarb made in North America for long-lasting fiber protection in demanding weather conditions.
- Two robust one-inch ports with rubber grommets for protected fiber entry and exit.\*
- Available NEMA4X for sealed, weatherized applications.
- External wall and pole mounting brackets that eliminate the need to drill through the box and allow for quick and easy deployment.\*
- UL-listed and industry-standardized for easy implementation.