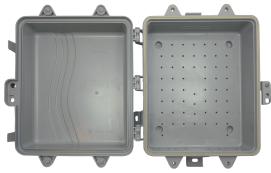

#### 1. SUMMARY

The Primex Wave P1000SFE is a midsize one to 12 fiber outside plant enclosure ideal for Single and Multi Family Unit (MDU/SFU) applications.

This enclosure features the industry-standard hole mounting pattern for complete customization with accessories. It is scalable to the customer's needs for a wide range of big or small applications.

#### 3. FEATURES & BENEFITS

- Blank internal cavity allows for customized configuration of accessories and components.
- Dual snap locks and available locking override or F81 lock provides secure service provider access 24/7.
- High quality UV-protected PVC or Polycarb made in North America for long-lasting fiber protection in demanding weather conditions.
- Two robust one-inch ports with rubber grommets for protected fiber entry and exit.\*
- Available NEMA4X for sealed, weatherized applications.
- External wall and pole mounting brackets that eliminate the need to drill through the box and allow for quick and easy deployment.\*
- UL-listed and industry-standardized for easy implementation.