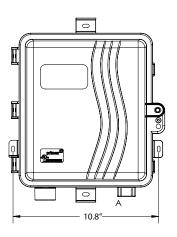

#### 2. DIMENSIONS

Inside: H 10.1"/W 8.6"/D 4.3" Outside: H 13.6"/W 11.5"/D 5.1"

## 6. TECHNICAL DRAWINGS

### **DIMENSIONS**

All dimensions are external unless indicated otherwise.

Size may vary depending upon model.