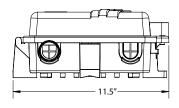

#### 2. DIMENSIONS

Inside: H 10.1"/W 8.6"/D 4.3" Outside: H 13.6"/W 11.5"/D 5.1"

## 6. TECHNICAL DRAWINGS

### **DIMENSIONS**

All dimensions are external unless indicated otherwise.

Size may vary depending upon model.