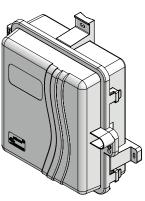

#### 1. SUMMARY

The Primex Wave P1000SFE is a midsize one to 12 fiber outside plant enclosure ideal for Single and Multi Family Unit (MDU/SFU) applications.

This enclosure features the industry-standard hole mounting pattern for complete customization with accessories. It is scalable to the customer's needs for a wide range of big or small applications.

#### 3. FEATURES & BENEFITS

- Blank internal cavity allows for customized configuration of accessories and components.
- Dual snap locks and available locking override or F81 lock provides secure service provider access 24/7.
- High quality UV-protected PVC or Polycarb made in North America for long-lasting fiber protection in demanding weather conditions.
- Two robust one-inch ports with rubber grommets for protected fiber entry and exit.\*
- Available NEMA4X for sealed, weatherized applications.
- External wall and pole mounting brackets that eliminate the need to drill through the box and allow for quick and easy deployment.\*
- UL-listed and industry-standardized for easy implementation.