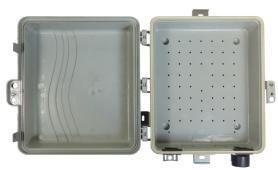

#### 1. SUMMARY

The Primex Wave P1000SFE is a midsize one to 12 fiber outside plant enclosure ideal for Single and Multi Family Unit (MDU/SFU) applications.

This enclosure features the industry-standard hole mounting pattern for complete customization with accessories. It is scalable to the customer's needs for a wide range of big or small applications.

#### 2. DIMENSIONS

Inside: H 10.1"/W 8.6"/D 4.3" Outside: H 13.6"/W 11.5"/D 5.1"

#### 3. FEATURES & BENEFITS

- Blank internal cavity allows for customized configuration of accessories and components.
- Dual snap locks and available locking override or F81 lock provides secure service provider access 24/7.
- High quality UV-protected PVC or Polycarb made in North America for long-lasting fiber protection in demanding weather conditions.
- Two robust one-inch ports with rubber grommets for protected fiber entry and exit.\*
- Available NEMA4X for sealed, weatherized applications.
- External wall and pole mounting brackets that eliminate the need to drill through the box and allow for quick and easy deployment.\*
- UL-listed and industry-standardized for easy implementation.