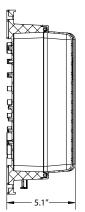

#### 2. DIMENSIONS

Inside: H 10.1"/W 8.6"/D 4.3" Outside: H 13.6"/W 11.5"/D 5.1"

## 6. TECHNICAL DRAWINGS

### **DIMENSIONS**

All dimensions are external unless indicated otherwise.

Size may vary depending upon model.