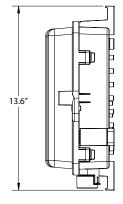

#### 2. DIMENSIONS

Inside: H 10.1"/W 8.6"/D 4.3" Outside: H 13.6"/W 11.5"/D 5.1"

## 6. TECHNICAL DRAWINGS

### **DIMENSIONS**

All dimensions are external unless indicated otherwise.

Size may vary depending upon model.