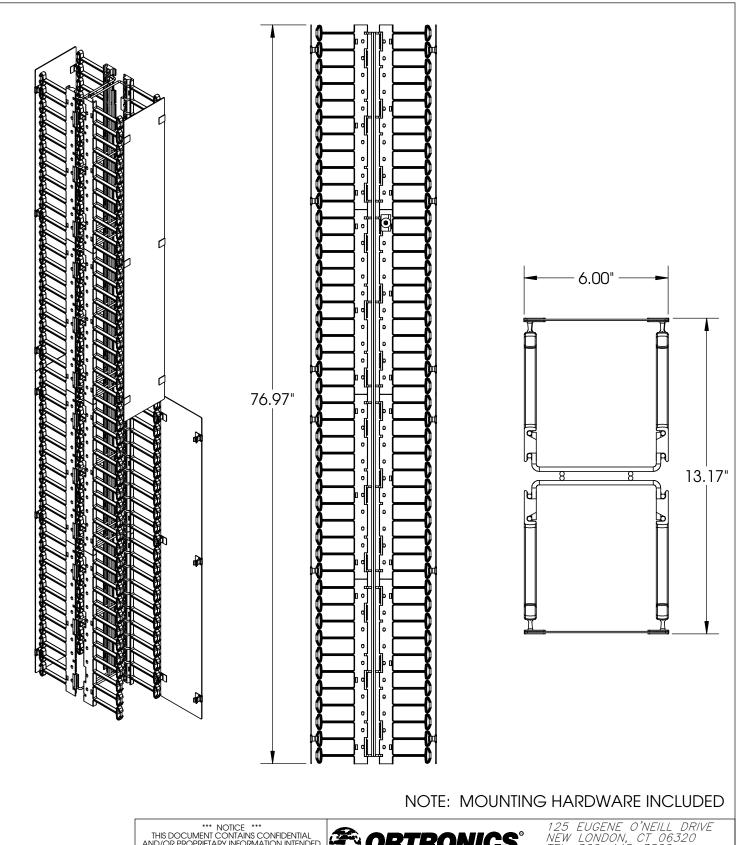

## **ORTRONICS**

125 EUGENE O'NEILL DRIVE NEW LONDON, CT 06320 TEL: 860-445-3800 FAX: 860-405-2990 WWW.ORTRONICS.COM

TITLE

STANDARD VERTICAL MANAGEMENT CAGE, DUAL 6.00 X 13.17 X 76.97

|      | NAME        | DATE     | SIZE | CAD FILE |          | DWG | NO.   |        | REV |
|------|-------------|----------|------|----------|----------|-----|-------|--------|-----|
| DWN  | S. LEVESQUE | 12/10/08 | Α    | D/       | VMS706C  | (   | OR-DV | 'MS706 | 02  |
| CHK  | C.A.COLLELO | 12/10/08 | SCAL | <br>     | WEIGHT   |     | SHEET |        |     |
| APPR | A. MURANO   | 12/10/08 |      | L NONE   | VVLIOTII |     | SHEET | 1 OF 1 |     |